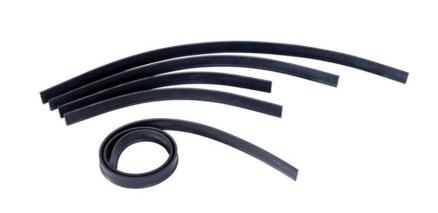

### **PICTURES OF THE PRODUCT**

### **CHARACTERISTICS OF THE PRODUCT**

Weight: 31.5 gr. Tolerance +/- 5 % Length: 45 cm Tolerance +/-5% **Product** Width: 3.5 cm Tolerance +/- 5% Specification Material: Rubber Tolerance na Store your rubbers away from the sun to keep them in optimized condition Instructions Max shelf life up to 2 years, after this period properties might change 60 shore (+/- 2) Ideal for warmer temperatures Ideal for smooth surfaces **Properties** 