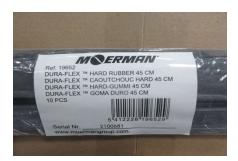

### **DURA-FLEX HARD RUBBER STANDARD CUT 45 CM**

Moerman NV Schutterijstraat 25

8760 Meulebeke, Belgium

Product reference customer :/ Product reference Moerman NV : RP-RS-19652

Country of origin Made in China Customs ID 40169997

### **LABELS ON THE PRODUCT**

Headercard: YES NO

Label size :90mm x 60mm

label position : on polybag

Remarks:

Product EAN barcode 5412228196529